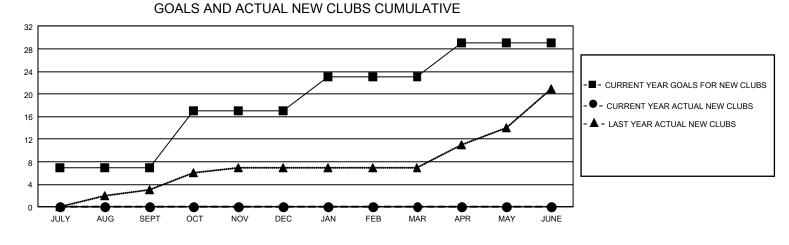

## GAT MONTHLY MEMBERSHIP PROGRESS REPORT

GMT Constitutional Area 3, Group D

REPORT DOES NOT INCLUDE CLUBS IN UNDISTRICTED AREAS.

| Clubs                 |               |           |               | Members               |                          |                         |                                                    |
|-----------------------|---------------|-----------|---------------|-----------------------|--------------------------|-------------------------|----------------------------------------------------|
| RESULTS FOR 2023-2024 |               |           |               | RESULTS FOR 2023-2024 |                          |                         |                                                    |
| QUARTER               | NEW CLUB GOAL | NEW CLUBS | DROPPED CLUBS | QUARTER               | EMBER GROWTH NET<br>GOAL | MEMBER GROWTH<br>ACTUAL | DROPPED MEMBERS<br>ACTUAL (including<br>transfers) |
| JULY/AUG/SEPT         | - 21          | 0         | 2             | JULY/AUG/SEPT         | г 344                    | 164                     | 183                                                |
| OCT/NOV/DEC           | 30            | 0         | 0             | OCT/NOV/DEC           | 415                      | 0                       | 0                                                  |
| JAN/FEB/MAR           | 18            | 0         | 0             | JAN/FEB/MAR           | 393                      | 0                       | 0                                                  |
| APR/MAY/JUNE          | 18            | 0         | 0             | APR/MAY/JUNE          | 361                      | 0                       | 0                                                  |