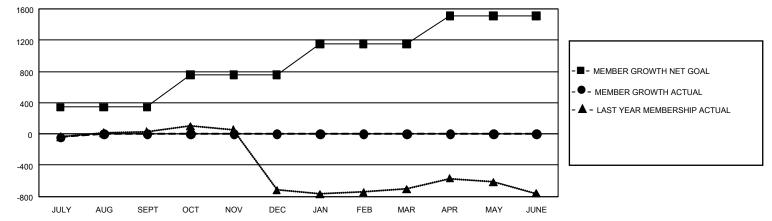

## GAT MONTHLY MEMBERSHIP PROGRESS REPORT

GMT Constitutional Area 3, Group D

REPORT DOES NOT INCLUDE CLUBS IN UNDISTRICTED AREAS.

| Clubs                 |               |           |               | Members               |                          |                         |                                                    |
|-----------------------|---------------|-----------|---------------|-----------------------|--------------------------|-------------------------|----------------------------------------------------|
| RESULTS FOR 2023-2024 |               |           |               | RESULTS FOR 2023-2024 |                          |                         |                                                    |
| QUARTER               | NEW CLUB GOAL | NEW CLUBS | DROPPED CLUBS | QUARTER               | EMBER GROWTH NET<br>GOAL | MEMBER GROWTH<br>ACTUAL | DROPPED MEMBERS<br>ACTUAL (including<br>transfers) |
| JULY/AUG/SEPT         | - 21          | 0         | 2             | JULY/AUG/SEPT         | г 344                    | 164                     | 183                                                |
| OCT/NOV/DEC           | 30            | 0         | 0             | OCT/NOV/DEC           | 415                      | 0                       | 0                                                  |
| JAN/FEB/MAR           | 18            | 0         | 0             | JAN/FEB/MAR           | 393                      | 0                       | 0                                                  |
| APR/MAY/JUNE          | 18            | 0         | 0             | APR/MAY/JUNE          | 361                      | 0                       | 0                                                  |